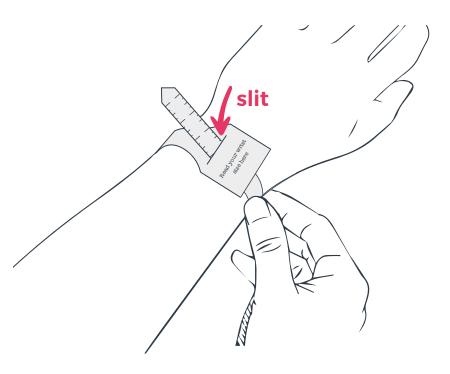

#### Measure your wrist with the tape

Now slide the arrow-shaped end of the tape through the slit. Be sure to measure the skin tightly and note the measurements closest to the slit.

24 ՝ Կում ոս նավառնուն ոս նավառնունը մանում ու նանակում ու նակում ու նակում ու նակում ու նակում ու նակում ու նանա 20 20 22 51 80% 19 18 17 16 15 14 13 12 H 2 စ ω Ю INCH Centimeter 00 >slit≫ Read your wrist size here 5