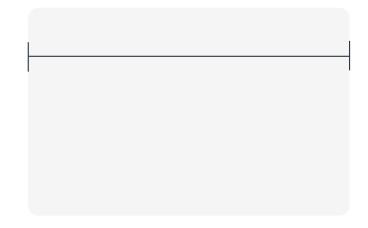

#### Check the correctness of the scale

The below line should be just as long as the length of a credit card (85mm)